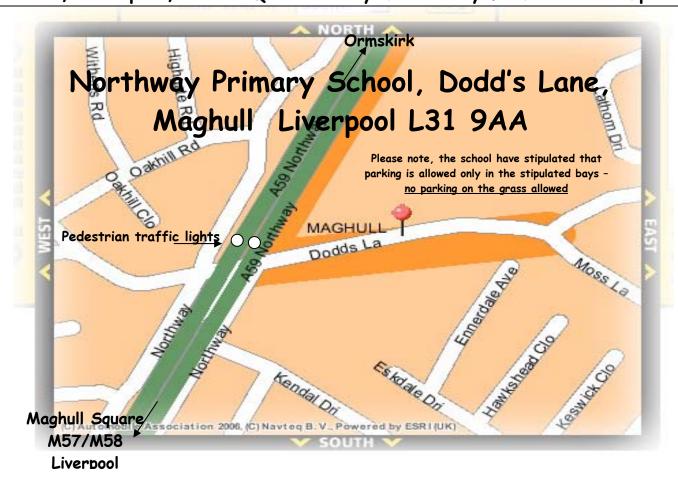

## LANCASHIRE CLOUT CHAMPIONSHIPS

Sunday, 19<sup>th</sup> August 2007 sighters at 11am

GNAS Record Status and Tassel Award
Double One Way Clout

At Northway Primary School, Dodd's Lane, Maghull L31 9AA

Written parental consent must be provided for juniors